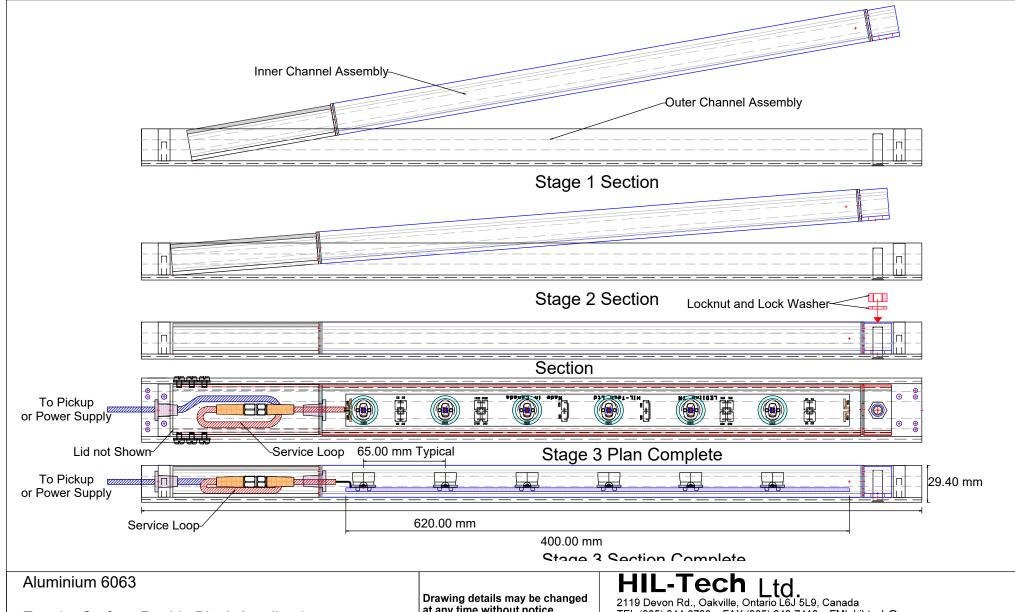

Exterior Surface Double Black Anodised

## Interior Surface Inner Channel Only Natural Aluminium sand blasted

CONFIDENTIAL This drawing is copyrighted by HIL-Tech Ltd. and concepts represented herein are the intellectual property of HIL-Tech Ltd. Various international patents are pending respecting this property. This drawing is provided in confidence to members of engineering and technical teams of clients and prospective clients for the purpose of evaluating the suitability of LEDline® for projects under consideration and not for any other purpose. This information may not be reproduced in any way, disclosed or distributed, nor used as the basis for design, manufacture or sale of any device or apparatus, without HIL-Tech's written permission

at any time without notice.

Patents pending.

All dimensions are nominal.

Do not scale. Drawing reduced when copied.

TEL (905) 844-0793 FAX (905) 842-7418 EML hil-tech@cogeco.ca

TITLE

LEDline® Metalwork Final In-Field Assembly Extrusion 10

| SIZE            | CAGE CODE | DWG NO                    | DATE     | REV |
|-----------------|-----------|---------------------------|----------|-----|
| Α               |           | HT- 7134                  | Jan 2020 |     |
| SCALE<br>N.T.S. |           | COPYRIGHT<br>HIL-TECH LTD | SHEET    |     |